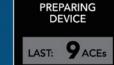

Biosense will make final

preparations.

GET READY

LAST: 9 ACEs

After a normal inhale, place your lips around the mouthpiece and exhale with steady medium force.

Do not stop blowing until after you feel Biosense stop vibrating.