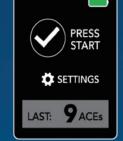

## How to take a measurement:

To wake up, press and hold the 🐼 button until the logo appears, then release the button.

Biosense will take up to 300 seconds to warm up.

Press START 🕑 to begin a measurement.