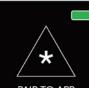

## **Breath Ketone** Monitor

The first time you use Biosense, and later if Biosense loses power, you will be prompted to pair to the mobile app to set the device clock.

PAIR TO APP TO SET TIME

If you choose to use Biosense without the app, press 🕢 to skip pairing. If you skip pairing, Biosense will prompt you to set the device clock manually.

For directions to pair to the app, visit: mybiosense.com/pairing