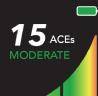

# Your result is displayed in units called ACEs.

After displaying your measurement, Biosense will automatically go to sleep.

Trace Ketones

Low Ketosis

30-40 High Ketosis

Moderate Ketosis

1-4

5-9

10-29

5 10 20 40+

The color scale indicates

where your measurement

lies on the spectrum

of ketosis.