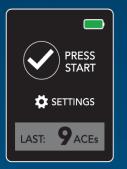

### How to take a measurement:

To wake up, press and hold the 🕢 button until the logo appears, then release the button.

Biosense will take up to 300 seconds to warm up. PREPARING DEVICE

Press START 🐼 to begin a measurement.

Biosense will make final

preparations.

GET READY

After a normal inhale, place your lips around the mouthpiece and exhale with steady medium force.

BLOW LAST: 9 ACEs

stops. LAST: 9ACEs

You will feel Biosense start to vibrate near the end of your breath. Continue blowing until vibrating